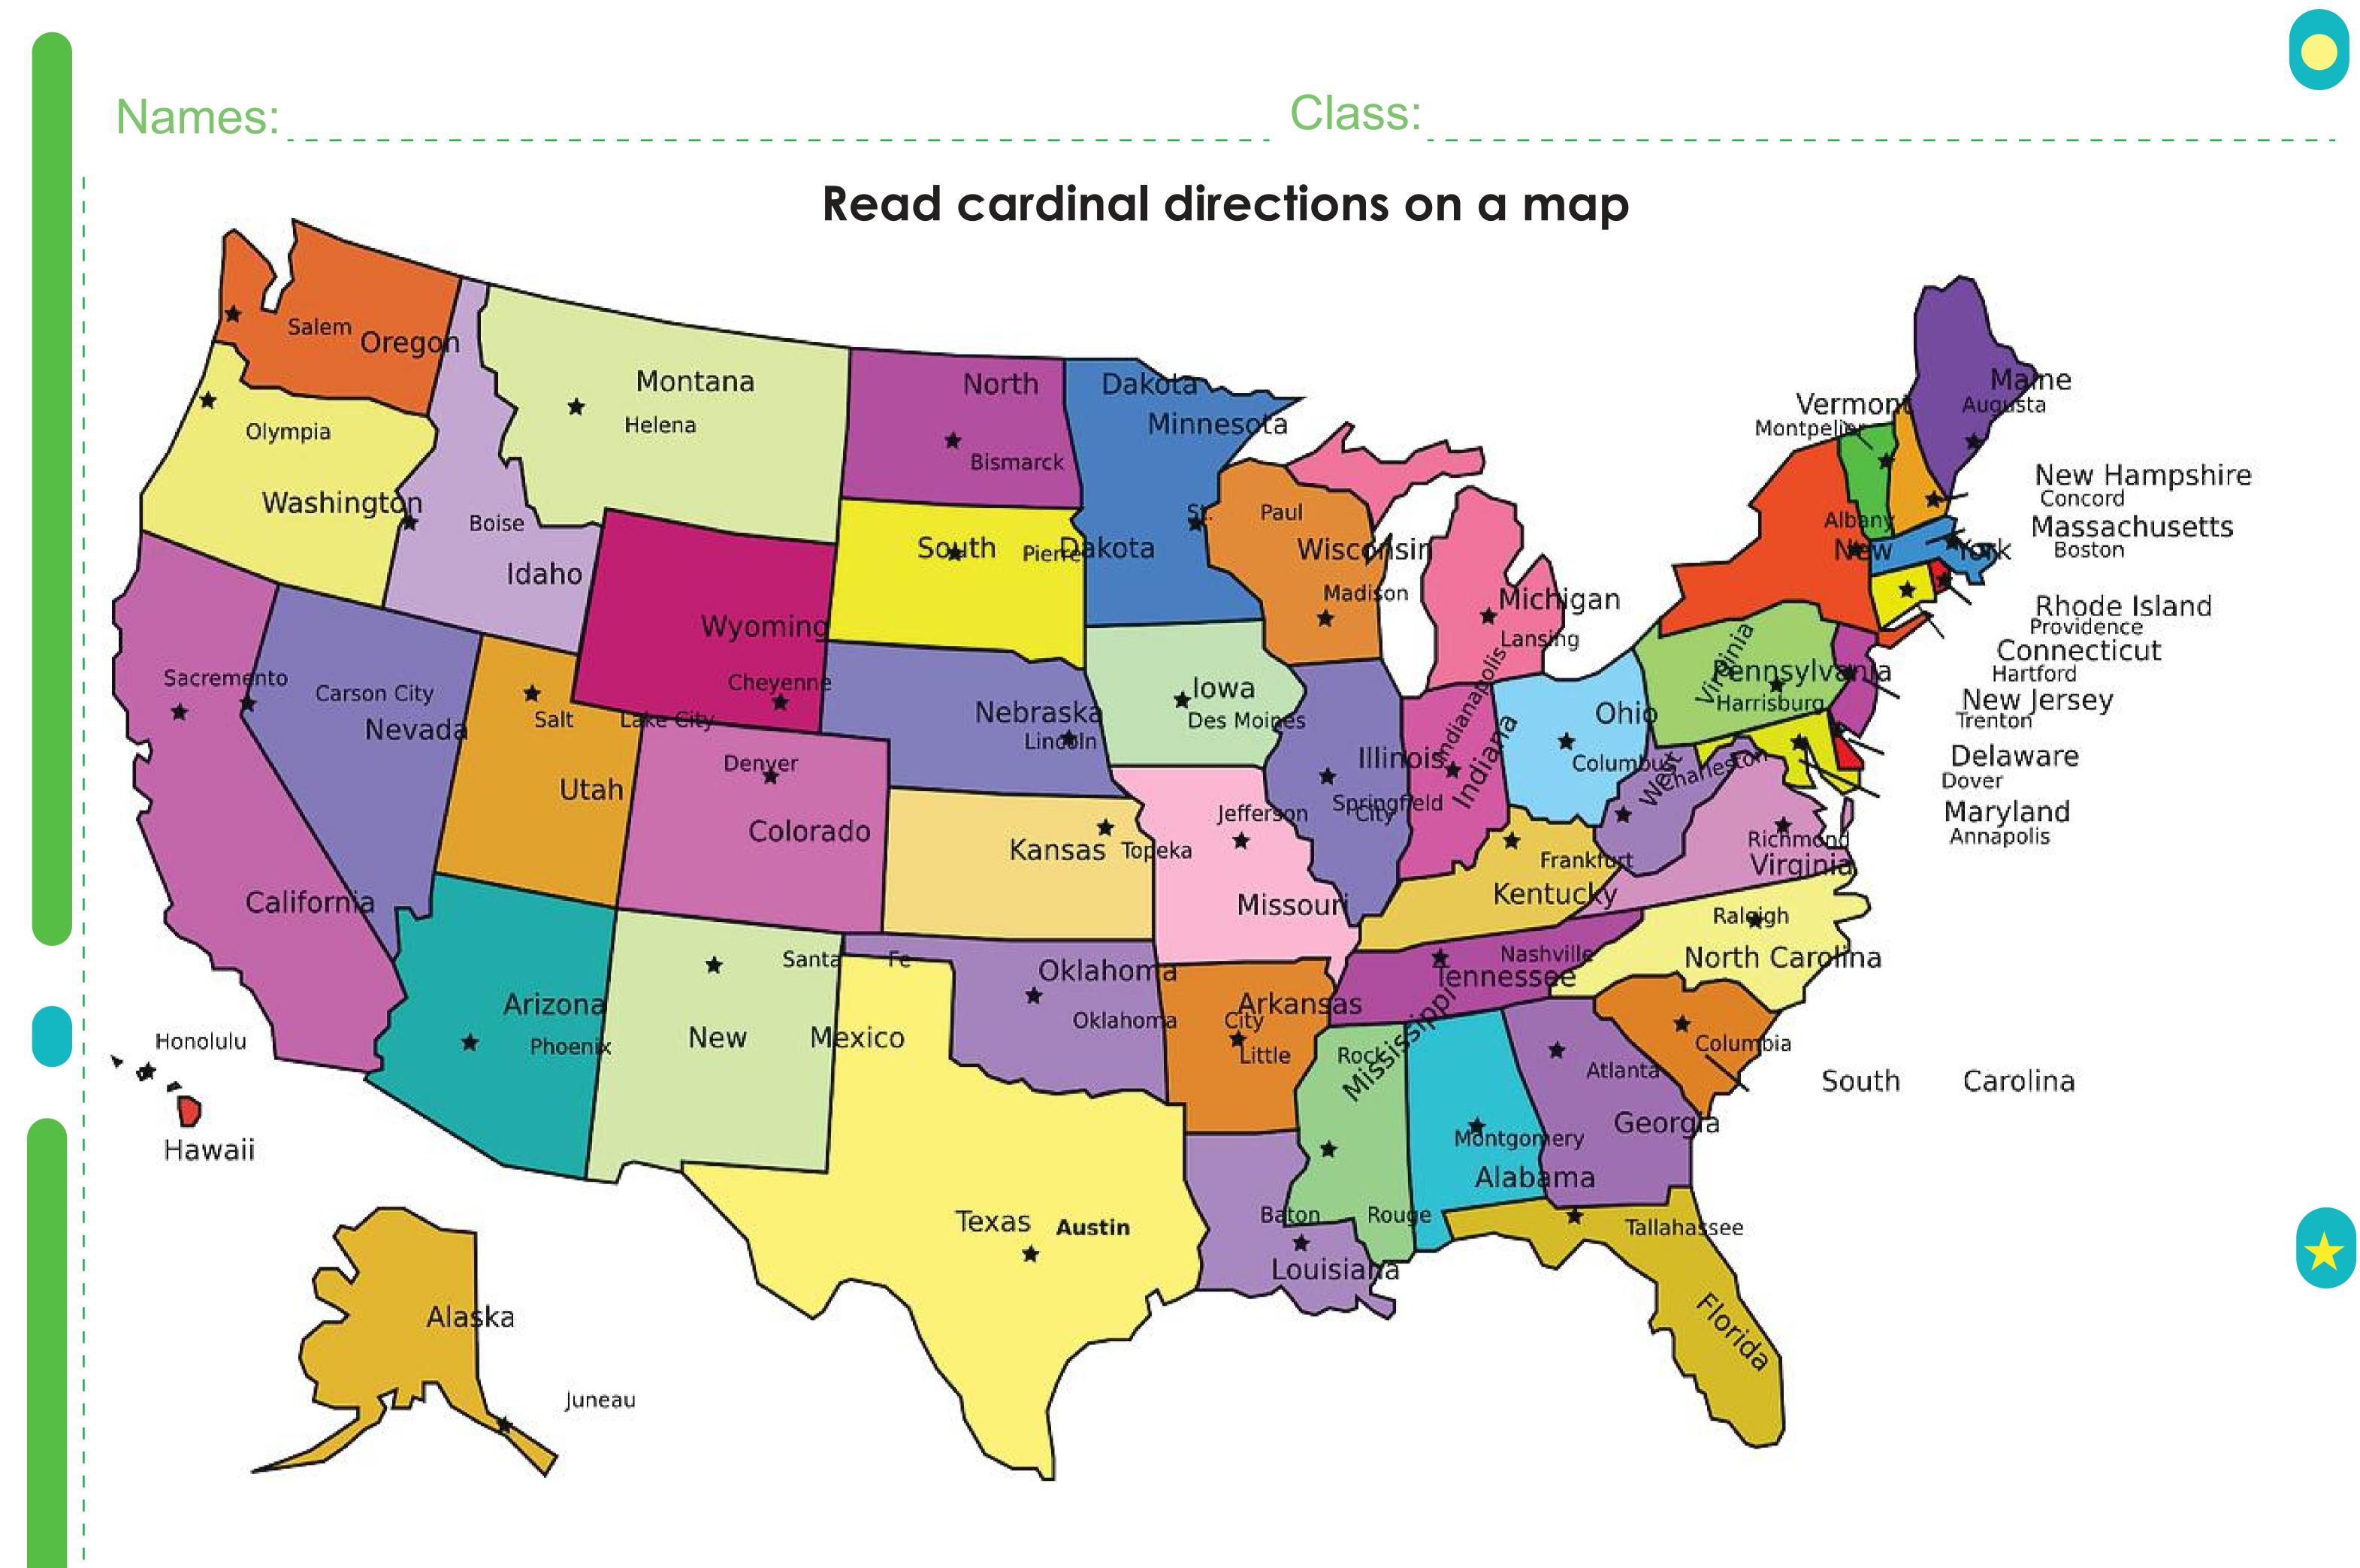

<sup>1</sup> Which of the following states is farthest North? a. Montana • Arizona **b.** Wyoming d. Florida

- <sup>2</sup> Which of the following states is farthest South?
- <sup>3.</sup> Which of the following states is in the West of Kansas?
- <sup>4</sup> Which of the following states are in the East of Nevada?
- <sup>5.</sup> Which of the following states is located in the Northwest of the USA?
- Which of the following states is located in the 6. center of the USA?

- <sup>a.</sup> Kentucky c. IOWO **b.** Wyoming
  - d. Louisiana
- a. Kansas <sup>c.</sup> Georgia b. Utah d. Michigan
- a. Washington <sup>c.</sup> Arizona b. Utah d. California
- <sup>a.</sup> Maine <sup>c.</sup> Arizona **b.** California
  - d. Oregon
- a. Kansas • Florida b. Nevada d. Alaska

## <sup>1.</sup> a. Montana b. Wyoming c. Arizona d. Florida

- 2.a. Kentuckyc. Iowab. Wyomingd. Louisiana
- 3. a. Kansas c. Georgia
  - <sup>b.</sup> Utah <sup>d.</sup> Michigan
- 4. a. Washington c. Arizona
  - b. Utah d. California
- 5. a. Maine c. Arizona
  - b. California d. Oregon
- a. Kansas
  b. Nevada
  c. Florida
  d. Alaska