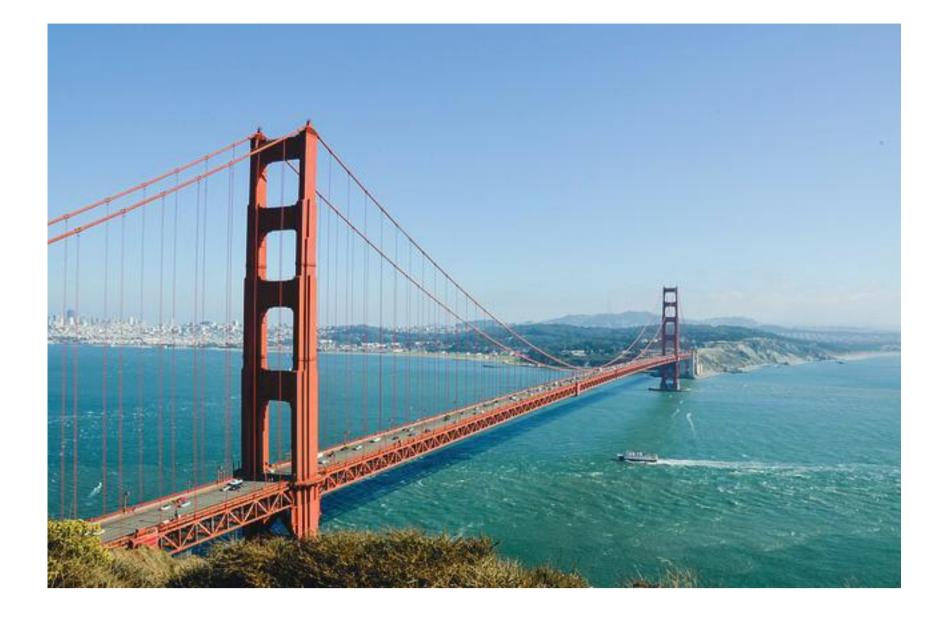

## The Golden Gate Bridge

1. Where is the Golden Gate Bridge located?

- a. San Francisco c. Hawai
- b. Alaska d. Alabama
- 2. When was the construction started \_\_\_\_\_\_ 'and started \_\_\_\_\_\_ 'a
  - a. June 9, 1903
    b. July 3, 1944
    c. August 4, 1988
    d. January 5, 1933
- 3. What is the total length of the bridge ?
  - a. 6,137 m c. 2,737 m
  - b. 4,730 m d. 9,702 m
- 4. What is the height of the bridge?

## a. 746 ft b. 644 ft c. 541 ft d. 901 ft

- 5. When was the Golden Gate Bridge opened?
  - a. August 4, 1987
    b. Nov. 4, 1914
    c. March 3, 1988
    d. May 27, 1937

www.kidsocialstudies.com

m