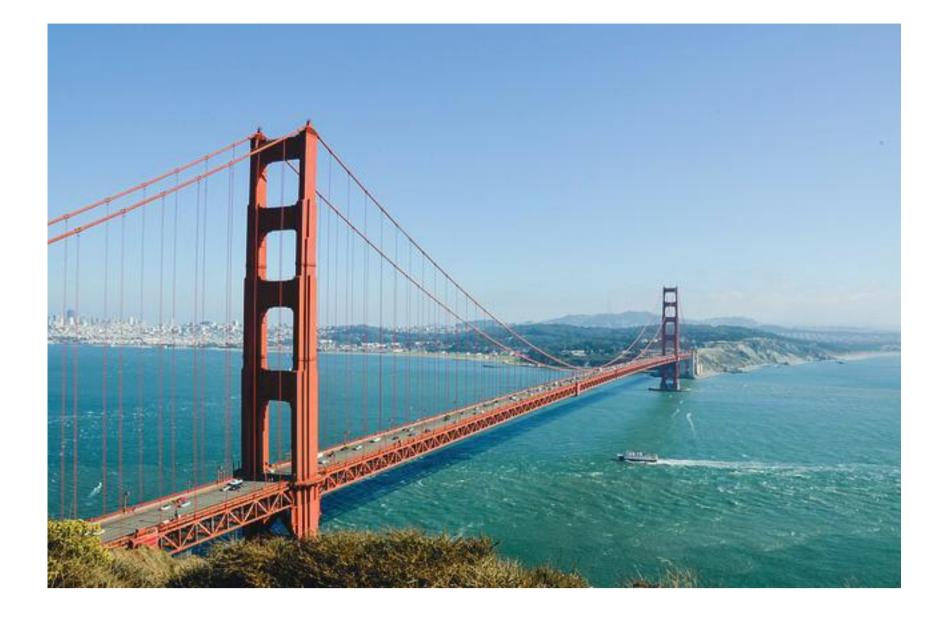

## The Golden Gate Bridge

1. Where is the Golden Gate Bridge located?

a. San Francisco
b. Alaska
c. Hawai
d. Alabama

2. When was the construction started \_\_\_\_\_\_

a. June 9, 1903
b. July 3, 1944
c. August 4, 1988
d. January 5, 1933

3. What is the total length of the bridge ?

a. 6,137 m c. 2,737 m

b. 4,730 m d. 9,702 m

4. What is the height of the bridge ?

## a. 746 ft b. 644 ft c. 541 ft d. 901 ft

- 5. When was the Golden Gate Bridge opened?
  - a. August 4, 1987
    b. Nov. 4, 1914
    c. March 3, 1988
    d. May 27, 1937

www.kidsocialstudies.com

m